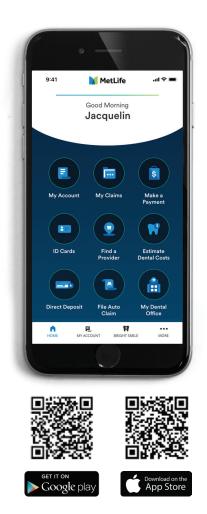

#### You can:

- Find a dentist
- View your plan summary with quick links to important information on [Covered Services]
- View detailed coverage information for your dental policy such as [Frequency Limits]
- View your claims
- Track your brushing and flossing
- Access and save ID card to photo library or mobile app

**It's easy!** Search "MetLife" at the App Store or Google Play to download the MetLife US Mobile App, or scan the QR codes. Search our network of thousands of dentists and specialists to find a provider near you.